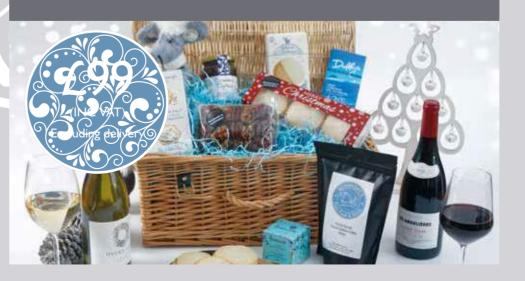

# THE LUXURY INDULGENCE HAMPER

### LUXURY INDULGENCE HAMPER

Our Luxury Indulgence Hamper is packed full of delicious festive flavours and specially chosen luxuries to suit every taste.

There is no scrimping on quality drinks with a carefully selected Fleurie red and a locally produced Solaris white wine from Ovens Farm, Harrington. Award winning strawberry Pin Gin to be complemented by Elderflower Fever-Tree tonic water, not forgetting the bubbles with Hindleap Classic Cuvee English sparkling wine.

Our favourite nibbles include artisan preserves, handmade chocolates, sweet and savoury biscuits and in addition locally produced mince pies and Christmas cake.

#### Typical hamper contents:

- Solaris White Wine, we are very proud to include a local white wine from Ovens Farm Vineyards in Lincolnshire which is served at Winteringham Fields, a Michelin star fine dining restaurant. Pale gold in colour, this wine has aromas of passion fruit and rose petal.
- Fleurie Domaine Pardon, A classic Beaujolais this is light, elegant and easy drinking.
- Hindleap Classic Cuvee, an English sparkling wine with fragrant, floral notes, a hint of spice on the nose leading to zesty notes of mandarin, pink grapefruit
- Pin Gin Strawberry, an award-winning gin, distilled in Louth, Lincolnshire. This premium pink offers a sweet note with a dry finish.
- Fever-Tree Elderflower Tonic Water (goes great with the Pin Gin Strawberry).
- Beaumont's House Coffee, a well-balanced blend using carefully selected Arabicas from Brazil, Ethiopia and Central America.
- Luxury Christmas Cake and mince pies, handmade in Moden's Bakery in the heart of Lincolnshire.
- Toast for Cheese, the thinnest, crispiest slices of toast to pair with cheese.
- Piccalilli and pickled walnuts from 'The Fine Cheese Company'
- Briscoe's Artisan Jellies, these are a new concept in fine condiments.
- Blueberry Hill produce small-batch artisan preserves using the finest ingredients and no artificial additives.
- Love Leaf Tea, think mulled wine without the alcohol!
- La Tourangelle White Truffle Oil, outstanding quality oil from an artisan French producer.
- Island Bakery delicious organic biscuits on the
- Lir's chocolatiers have created the perfect chocolate truffle