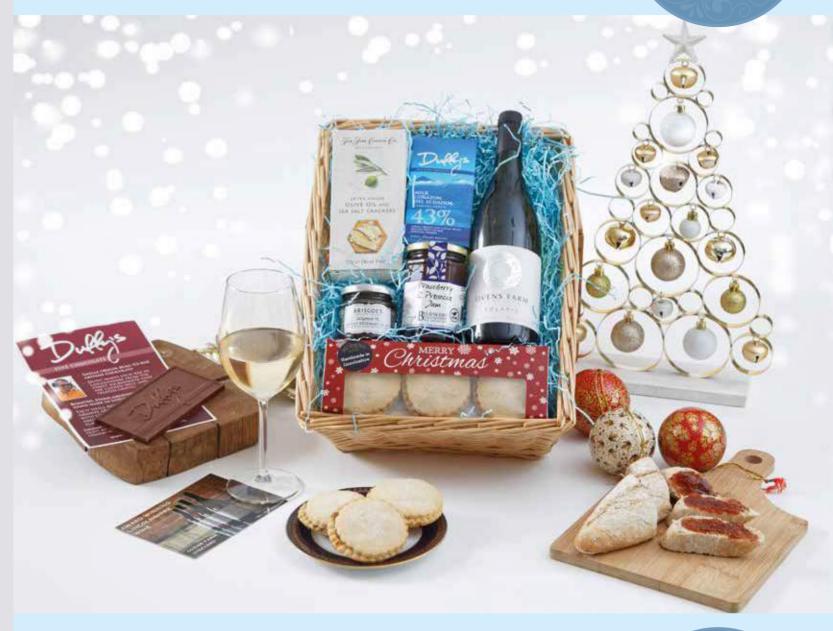

#### SEASON'S GREETINGS BASKET

Our Season's Greetings Basket features a beautiful willow basket brimming with delectable delights including a Solaris White Wine made by Ovens Farm in the heart of Lincolnshire. Festive mince pies, hand baked at Moden's Bakery, Lincolnshire, as well as locally handmade Duffy's chocolate, artisan preserves, Briscoe's jelly and flavoured crackers finish off this delightful gift.

### Typical hamper contents:

- Solaris White Wine, we are very proud to include a local white wine from Ovens Farm Vineyards in Lincolnshire. The Solaris is served at Winteringham Fields, a Michelin star fine dining restaurant near the Humber. Pale gold in colour, this wine has aromas of passion fruit and rose petal. A sheer delight to drink on its own or enjoy with food.
- Blueberry Hill have crafted a range of preserves full of the finest ingredients from which they have extracted the most fantastic flavours without any help from artificial ingredients. They produce their preserves in small batches. A truly artisan product which pacts great taste.
- Mince Pies, handmade in Lincolnshire by Moden's Bakery.
- Duffy's Chocolate Bar, single origin artisan chocolate made from cacao sourced from different regions all over the world. Handmade in Lincolnshire.
- Briscoe's Artisan Jellies, these are a new concept in fine condiments. Just perfect to liven up any dinner table with one or more of these unique jellies and wow your guests with a new taste
- Extra Virgin Olive Oil and Sea Salt Crackers, from 'The Fine Cheese Company' (flavours may