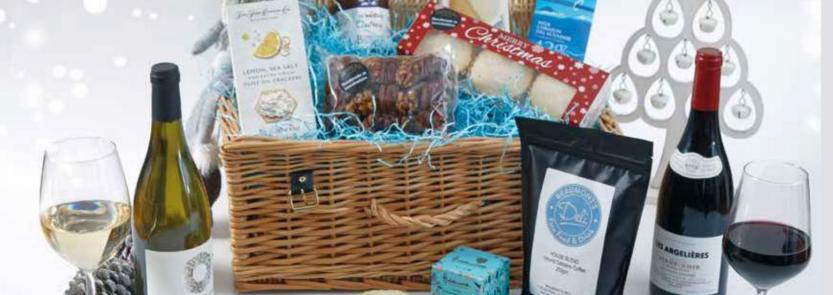

#### THE FESTIVE TREATS HAMPER

Our Festive Treats Hamper is a selection of Christmas favourites plus some treats to excite and delight the palette. The hamper contains festive tipples including locally produced white wine from Ovens Farm, Pinot Noir from Languedoc.

Sweet treats include mince pies, handmade chocolates and locally produced Duffy's chocolate bar. Enjoy a very special chutney from Blueberry Hill as well as sweet and savoury biscuits.

£99 (INC VAT) Excluding delivery

- Solaris White Wine, we are very proud to include a local white wine from Ovens Farm Vineyards in Lincolnshire. The Solaris is served at Winteringham Fields, a Michelin star fine dining restaurant near the Humber. Pale gold in colour, this wine has aromas of passion fruit and rose petal. A sheer delight to drink on its own or enjoy with food.
- Les Argelières Pinot Noir, glossy garnet red in the glass, on the nose there are aromas of raspberry and cherry with subtle smoky and peppery hints. Fruity, elegant and well-balanced on the palate with a silky long finish.
- Beaumont's House Coffee, a well-balanced blend using carefully selected Arabicas from Brazil, Ethiopia and Central America.
- Holdsworth Chocolates, a petite box of traditional handmade chocolates.
- Biscuits Island Bakery make delicious organic biscuits on the Isle of Mull, using quality ingredients and baking them in their unique ovens to achieve the best possible finish.
- Duffy's Chocolate Bar, single origin artisan chocolate made from cacao sourced from different regions all over the world. Handmade in Lincolnshire.
- Blueberry Hill Farmhouse Chutney
- Lemon, Sea Salt and Extra Virgin Olive Oil Crackers, from 'The Fine Cheese Company' (flavours may vary).
- Luxury Christmas Cake and mince pies, handmade in Moden's Bakery in the heart of Lincolnshire.
- Lincolnshire honey (not pictured)