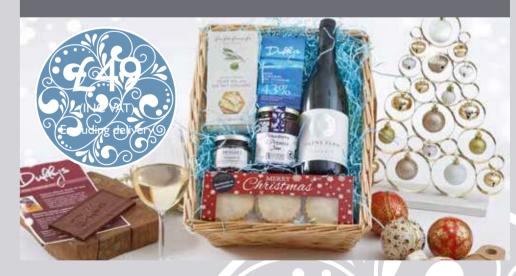

# SEASON'S GREETINGS BASKET

#### SEASON'S GREETINGS BASKET

Our Season's Greetings Basket features a beautiful willow basket brimming with delectable delights including a Solaris White Wine made by Ovens Farm in the heart of Lincolnshire. Festive mince pies, hand baked at Moden's Bakery, Lincolnshire, as well as locally handmade Duffy's chocolate, artisan preserves, Briscoe's jelly and flavoured crackers finish off this delightful gift.

Excluding delivery

### Typical hamper contents:

- Solaris White Wine, we are very proud to include a local white wine from Ovens Farm Vineyards in Lincolnshire. The Solaris is served at Winteringham Fields, a Michelin star fine dining restaurant near the Humber. Pale gold in colour, this wine has aromas of passion fruit and rose petal. A sheer delight to drink on its own or enjoy with food.
- Blueberry Hill have crafted a range of preserves full of the finest ingredients from which they have extracted the most fantastic flavours without any help from artificial ingredients. They produce their preserves in small batches. A truly artisan product which pacts great taste.
- Mince Pies, handmade in Lincolnshire by Moden's Bakery.
- Duffy's Chocolate Bar, single origin artisan chocolate made from cacao sourced from different regions all over the world. Handmade in Lincolnshire.
- Briscoe's Artisan Jellies, these are a new concept in fine condiments. Just perfect to liven up any dinner table with one or more of these unique jellies and wow your guests with a new taste
- Extra Virgin Olive Oil and Sea Salt Crackers, from 'The Fine Cheese Company' (flavours may