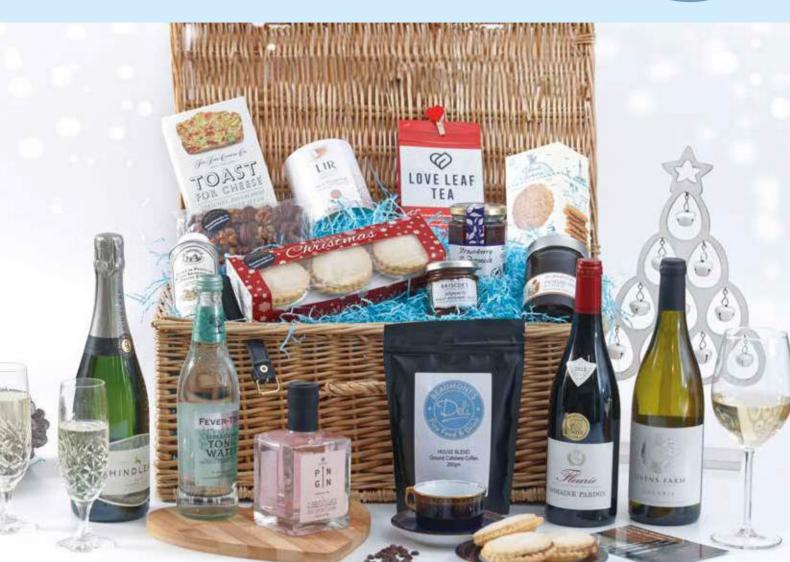

# THE FESTIVE TREATS HAMPER

#### THE FESTIVE TREATS HAMPER

Our Festive Treats Hamper is a selection of Christmas favourites plus some treats to excite and delight the palette. The hamper contains festive tipples including locally produced white wine from Ovens Farm, Pinot Noir from Languedoc.

Sweet treats include mince pies, handmade chocolates and locally produced Duffy's chocolate bar. Enjoy a very special chutney from Blueberry Hill as well as sweet and savoury biscuits.

£99 (INC VAT) Excluding delivery

- Solaris White Wine, we are very proud to include a local white wine from Ovens Farm Vineyards in Lincolnshire. The Solaris is served at Winteringham Fields, a Michelin star fine dining restaurant near the Humber. Pale gold in colour, this wine has aromas of passion fruit and rose petal. A sheer delight to drink on its own or enjoy with food.
- Les Argelières Pinot Noir, glossy garnet red in the glass, on the nose there are aromas of raspberry and cherry with subtle smoky and peppery hints. Fruity, elegant and well-balanced on the palate with a silky long finish.
- Beaumont's House Coffee, a well-balanced blend using carefully selected Arabicas from Brazil, Ethiopia and Central America.
- Holdsworth Chocolates, a petite box of traditional handmade chocolates.
- Biscuits Island Bakery make delicious organic biscuits on the Isle of Mull, using quality ingredients and baking them in their unique ovens to achieve the best possible finish.
- Duffy's Chocolate Bar, single origin artisan chocolate made from cacao sourced from different regions all over the world. Handmade in Lincolnshire.
- Blueberry Hill Farmhouse Chutney
- Lemon, Sea Salt and Extra Virgin Olive Oil Crackers, from 'The Fine Cheese Company' (flavours may vary).
- Luxury Christmas Cake and mince pies, handmade in Moden's Bakery in the heart of Lincolnshire.
- Lincolnshire honey (not pictured)