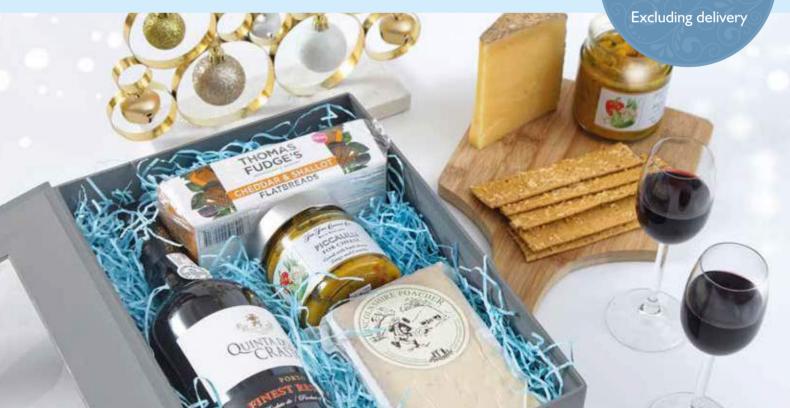

With a clear viewing window, our Port and Cheese Gift Box contains the finest ruby port, famous Lincolnshire Poacher cheese and tasty accompaniments and is a superb way to treat someone this Christmas.

#### Typical contents:

- Quinta do Crasto Finest Reserve Ruby Port, fresh wild berries with a long elegant finish, this delightful port makes the perfect partner with Lincolnshire Poacher cheese
- · Lincolnshire Poacher, this cheese is another fantastic locally produced artisan product, typically matured between 14-16 months and has plenty of up front flavour and good bite.
- Piccalilli, tangy and crunchy, this accompaniment with Lincolnshire Poacher is a marriage made in
- Thomas Fudge's Cheddar and Shallot Deli