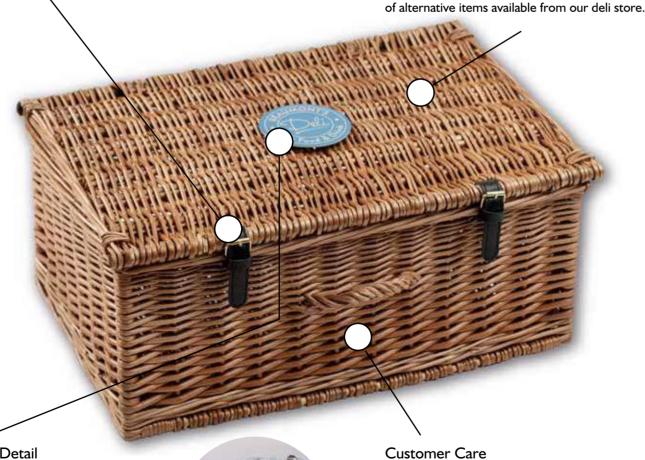

#### Quality Craftmanship

Our baskets are made from high-quality willow and finished with real leather straps to ensure that this gift has a life, long after the contents have been devoured!

**Expert Selection** 

#### Attention to Detail

Our hamper baskets are all finished with our Beaumont's tag and the items carefully packed in paper straw. Our baskets have paper straw packing and are cellophane wrapped to allow the recipient to see the fantastic produce inside.