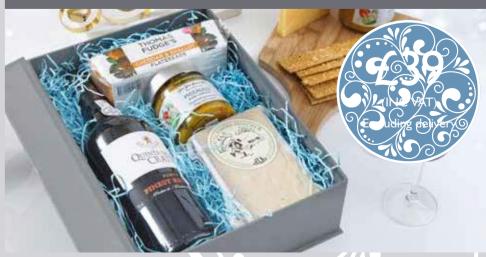

# **PORT & CHEESE GIFT BOX**

With a clear viewing window, our Port and Cheese Gift Box contains the finest ruby port, famous Lincolnshire Poacher cheese and tasty accompaniments and is a superb way to treat someone this Christmas.

#### Typical contents:

- Quinta do Crasto Finest Reserve Ruby Port, fresh wild berries with a long elegant finish, this delightful port makes the perfect partner with Lincolnshire Poacher cheese
- · Lincolnshire Poacher, this cheese is another fantastic locally produced artisan product, typically matured between 14-16 months and has plenty of up front flavour and good bite.
- Piccalilli, tangy and crunchy, this accompaniment with Lincolnshire Poacher is a marriage made in
- Thomas Fudge's Cheddar and Shallot Deli