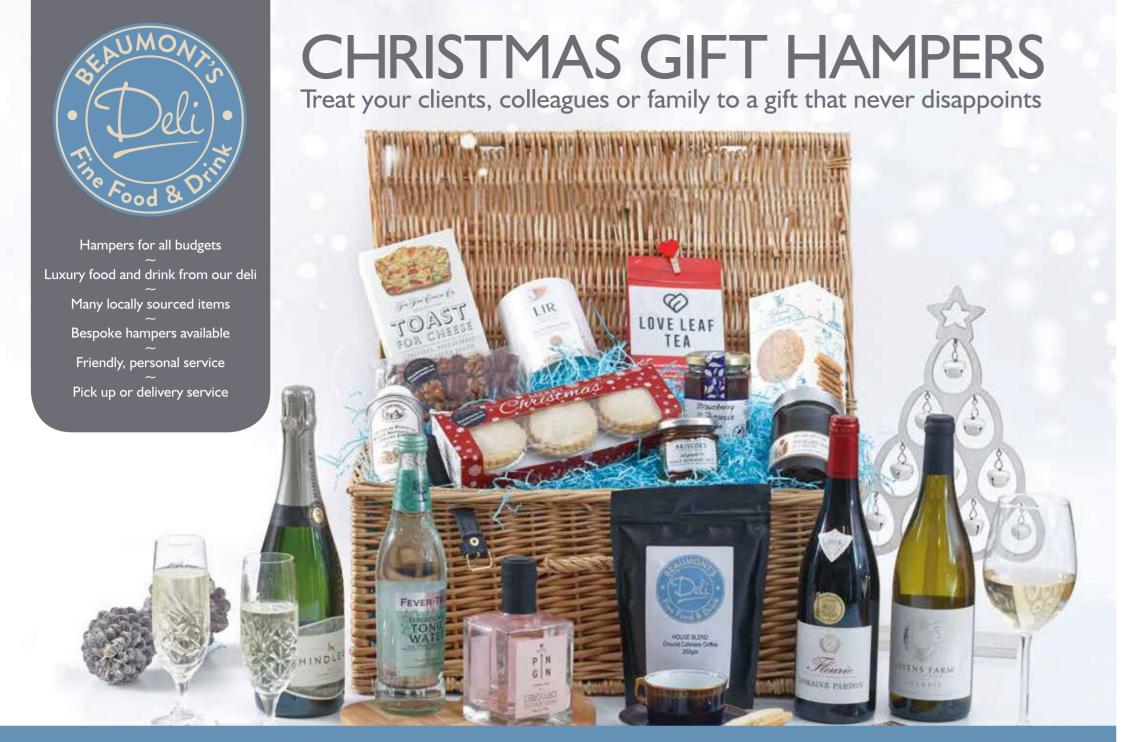

# Luxury Hampers the gift with taste

Beaumont's Deli Christmas Hampers is a family run business with a passion for great food and drink. From our popular deli in the heart of Lincolnshire, we have selected (inc VAT) that are sure to delight the lucky person receiving such a thoughtful gift.

Each of our hampers and baskets are filled to the brim

with tasty treats and indulgent food and drink. If you have

a specific requirement or would like to swap out an item, just discuss with us when you order, we have a large range

### LUXURY INDULGENCE HAMPER

Our Luxury Indulgence Hamper is packed full of delicious festive flavours and specially chosen luxuries to suit every taste.

There is no scrimping on quality drinks with a carefully selected Fleurie red and a locally produced Solaris white wine from Ovens Farm, Harrington. Award winning strawberry Pin Gin to be complemented by Elderflower Fever-Tree tonic water, not forgetting the bubbles with Hindleap Classic Cuvee English sparkling wine.

Our favourite nibbles include artisan preserves, handmade chocolates, sweet and savoury biscuits and in addition locally produced mince pies and Christmas cake.

#### Typical hamper contents:

- Solaris White Wine, we are very proud to include a local white wine from Ovens Farm Vineyards in Lincolnshire which is served at Winteringham Fields, a Michelin star fine dining restaurant. Pale gold in colour, this wine has aromas of passion fruit and rose petal.
- Fleurie Domaine Pardon, A classic Beaujolais this is light, elegant and easy drinking.
- Hindleap Classic Cuvee, an English sparkling wine with fragrant, floral notes, a hint of spice on the nose leading to zesty notes of mandarin, pink grapefruit
- Pin Gin Strawberry, an award-winning gin, distilled in Louth, Lincolnshire. This premium pink offers a sweet note with a dry finish.
- Fever-Tree Elderflower Tonic Water (goes great with the Pin Gin Strawberry).
- Beaumont's House Coffee, a well-balanced blend using carefully selected Arabicas from Brazil, Ethiopia and Central America.
- Luxury Christmas Cake and mince pies, handmade in Moden's Bakery in the heart of Lincolnshire.
- Toast for Cheese, the thinnest, crispiest slices of toast to pair with cheese.
- Piccalilli and pickled walnuts from 'The Fine Cheese Company'
- Briscoe's Artisan Jellies, these are a new concept in fine condiments.
- Blueberry Hill produce small-batch artisan preserves using the finest ingredients and no artificial additives.
- Love Leaf Tea, think mulled wine without the alcohol!
- La Tourangelle White Truffle Oil, outstanding quality oil from an artisan French producer.
- Island Bakery delicious organic biscuits on the
- Lir's chocolatiers have created the perfect chocolate truffle